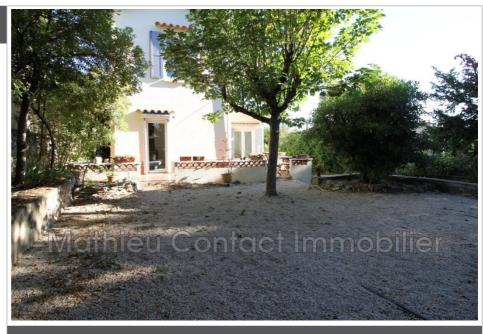

## Townhouse 686 Nîmes

NIMES MONTAURY The MCI agency offers you this furnished townhouse in the Montaury area of 140 m² with enclosed garden and garage, comprising: on the ground floor an independent apartment giving access to a terrace and the garden with a kitchen, a living room, a bedroom and a bathroom with toilet. On the 1st floor the main house with a large living room, fitted and equipped kitchen area opening onto a small terrace, 3 bedrooms and a bathroom. Available at the end of August, don't miss out! Rent excluding charges: €1,370 Charges (giving rise to an annual adjustment): €30 (household waste provisions) Deposit: €2,740 Fees including tax payable by the tenant: €1,151 (Visit, file, lease: €822 + Inventory: €329)