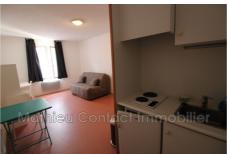

## Apartment 735 Nîmes

NîMES DOWNTOWN NEAR DAUDET LYCÉE The MCI agency offers you this furnished and functional 19 m² studio with large balcony on the 1st floor, a stone's throw from the Daudet high school and including: Entrance with kitchenette area, living room and bathroom with toilet. Individual electric heating, double glazing. Free now, to visit! Rent excluding charges: €375 Charges (giving rise to annual regularization): €35 (charges communicated by the condominium trustee including cold water and household waste) Deposit: 750€ Fees including tax payable by the tenant: €315 (Visit, file, lease: €225 + Inventory: €90)