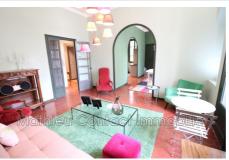

## Apartment 620 Nîmes

NIMES Crest The MCI agency offers you this large, exceptional, furnished two-room apartment of 63.85 m² on the 2nd floor with lift and balcony overlooking the Nîmes theatre. Very bright apartment composed of: an entrance hall, a living room, an office area, a fully equipped kitchen open to the dining room, a bedroom, a bathroom and wc. Individual gas heating. Very favorite, not to be missed! Rent (excluding charges): 870€ Charges (giving rise to an annual adjustment): €80 (water supply, building and elevator maintenance, boiler maintenance and household waste) Deposit: 1740€ Fees including tax payable by the tenant: €701 (visit, file, lease: €510 and inventory: €191)