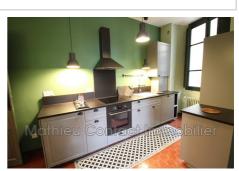

## Apartment 620 Nîmes

NIMES Crest The MCI agency offers you this large, exceptional, furnished two-room apartment of 63.85 m² on the 2nd floor with lift and balcony overlooking the Nîmes theatre. Very bright apartment composed of: an entrance hall, a living room, an office area, a fully equipped kitchen open to the dining room, a bedroom, a bathroom and wc. Individual gas heating. Very favorite, not to be missed! Rent (excluding charges): 870€ Charges (giving rise to an annual adjustment): €80 (water supply, building and elevator maintenance, boiler maintenance and household waste) Deposit: 1740€ Fees including tax payable by the tenant: €701 (visit, file, lease: €510 and inventory: €191)